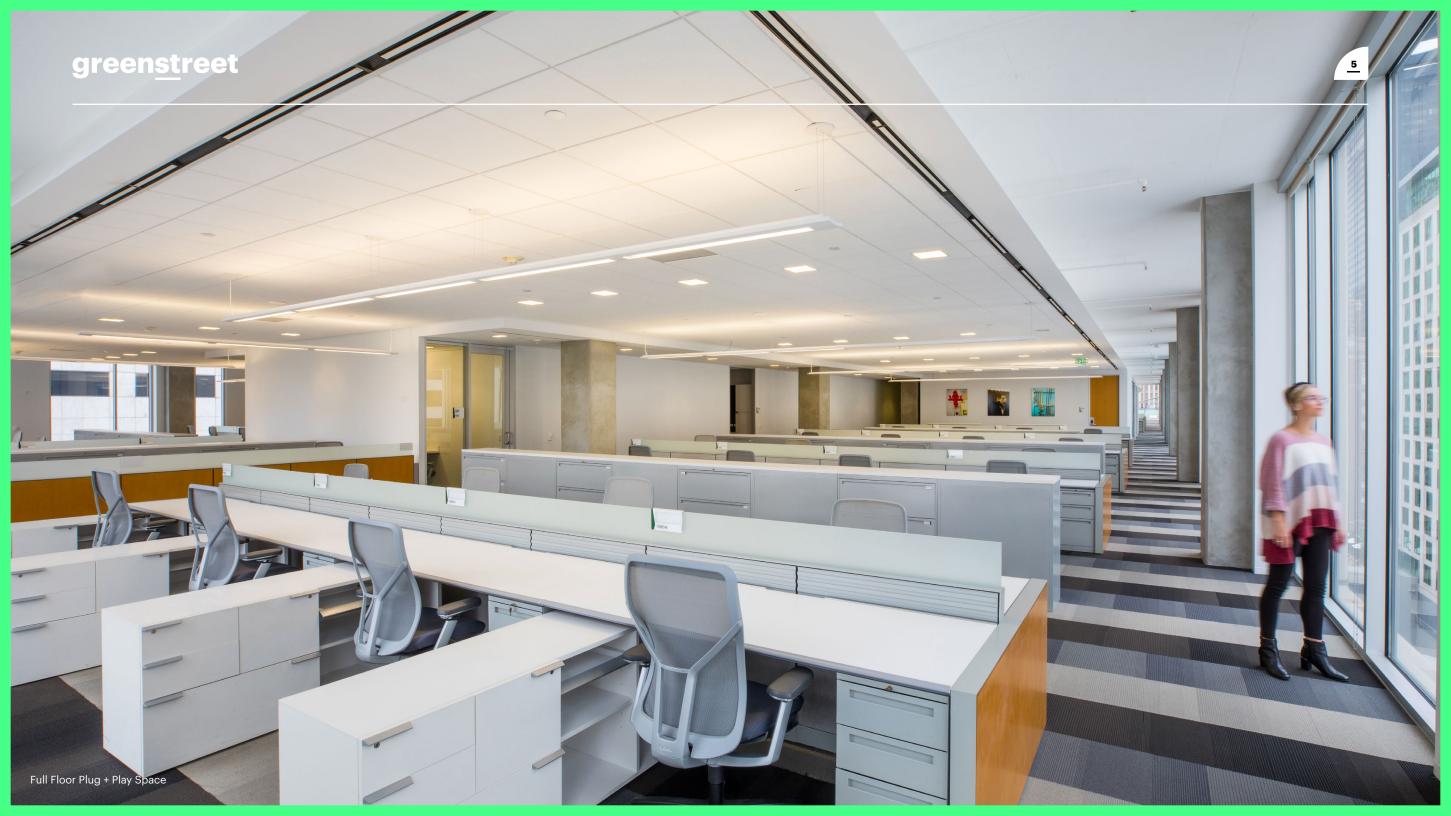

### Plug + Play Space Available:

200,000 SF Plug + Play
Flexible Terms
150 cubicles per floor
2 large, 1 medium, and 2 small conference rooms per floor

Workstations 72" Desk / 142 Seats

1 Room / 4 Seats