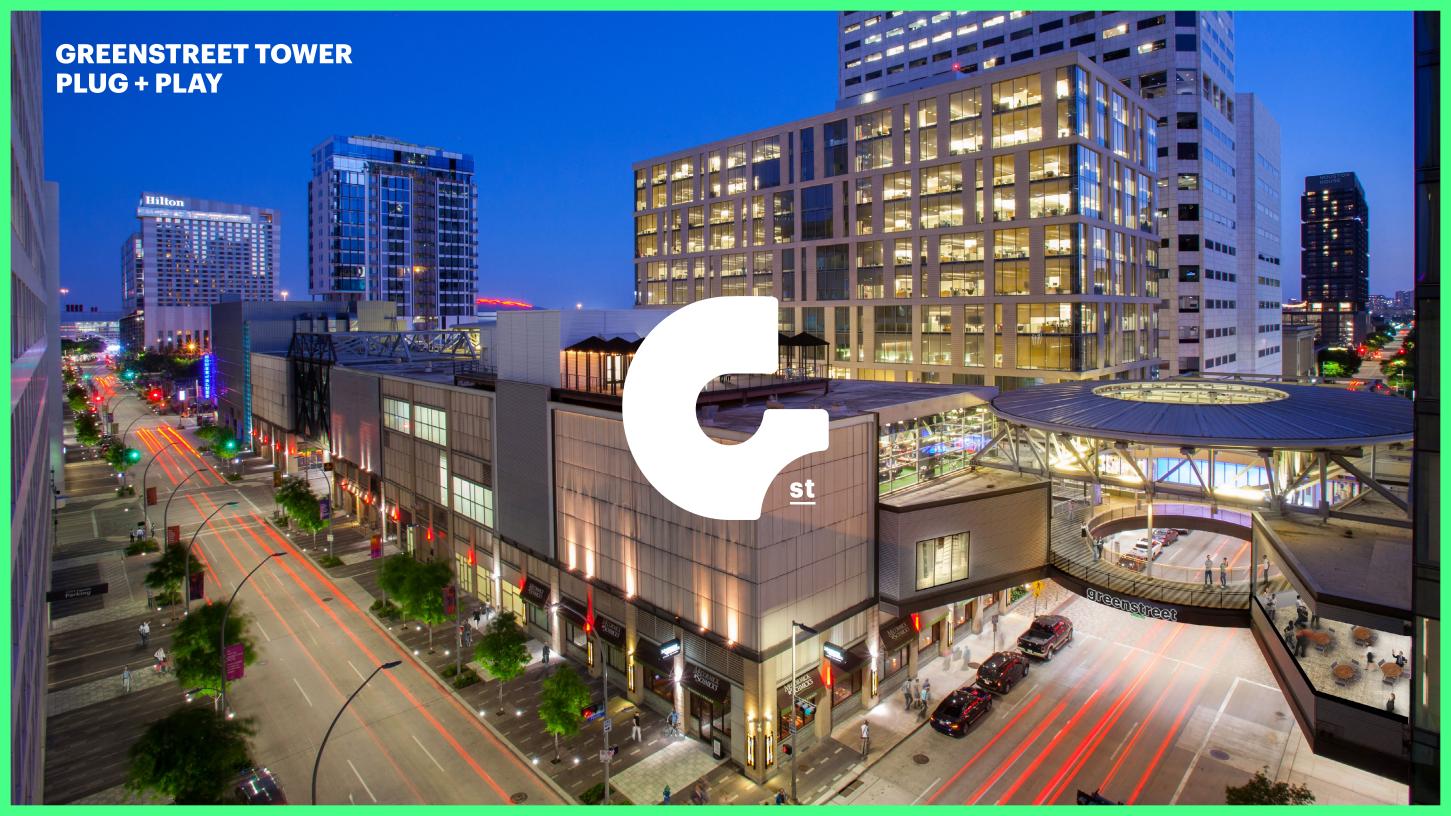

## GreenStreet Office Tower

### GreenStreet Office Tower

### **Instant Connectivity**

GreenStreet's amenity rich, 4-block campus enhances employers' most valuable asset, their people. Located in the heart of thriving Downtown Houston, GreenStreet Tower's 260,000 SF of class-A office space is dedicated to innovative and collaborative businesses looking for unique space, surrounded by convenience, hospitality, and amenities that enable people to be their best.