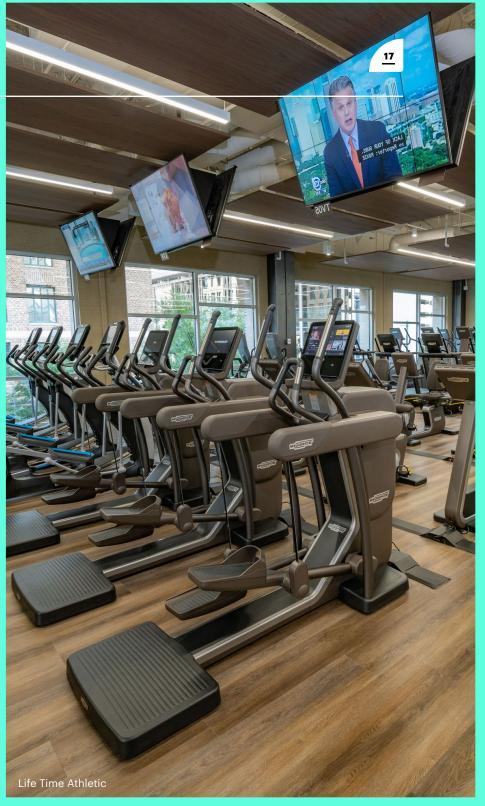

Mixed-use campus of shops, dining & entertainment Diamond Club Life Time Athletic, Spa and Cafe

## GreenStreet Amenities

# GreenStreet is the new model of urban lifestyle, fitness, and workspace.

108,000 Sf FITNESS CLUB, COWORKING, SPA 40,000 sf

CONTIGUOUS CITY BLOCKS

223
LUXURY BOUTIQUE HOTEL
ROOMS ON SITE

80,000 Sf

348,000 Sf creative, incubator, tech and tower office space

40,000 Sf

THE ONLY TRULY MIXED-USE ENVIRONMENT IN DOWNTOWN HOUSTON, GREENSTREET OFFERS AN EXPERIENCE LIKE NO OTHER.