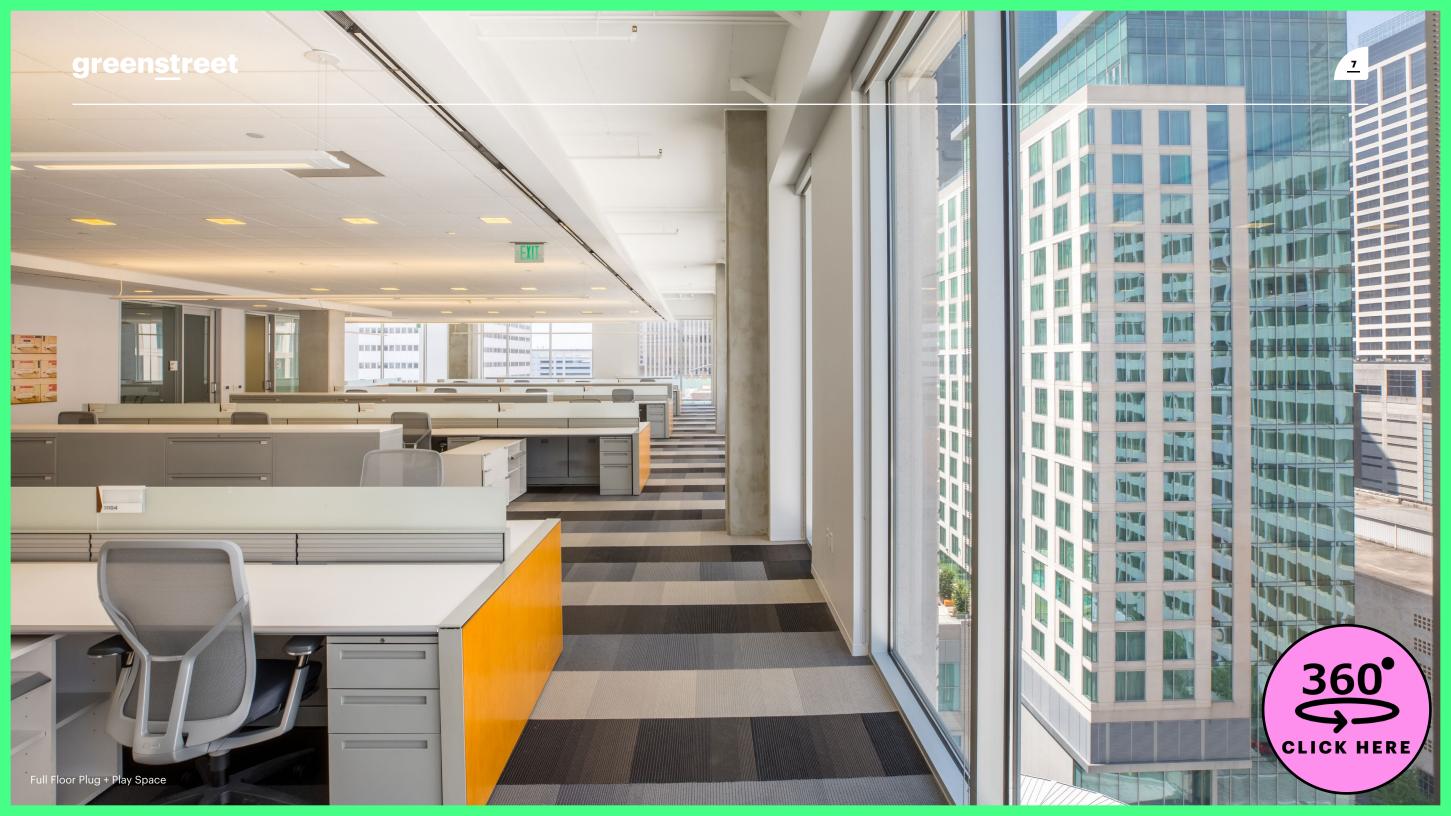

### Plug + Play Space Available:

200,000 SF Plug + Play
Flexible Terms
150 cubicles per floor
2 large, 1 medium, and 2 small conference rooms per floor

#### **Tower Details:**

11 story class-A office tower

Dedicated 8-level parking garage with 24/7 controlled access
3.5:1,000 parking ratio
24,300 SF floorplates
3 level hospitality inspired lobby with concierge service