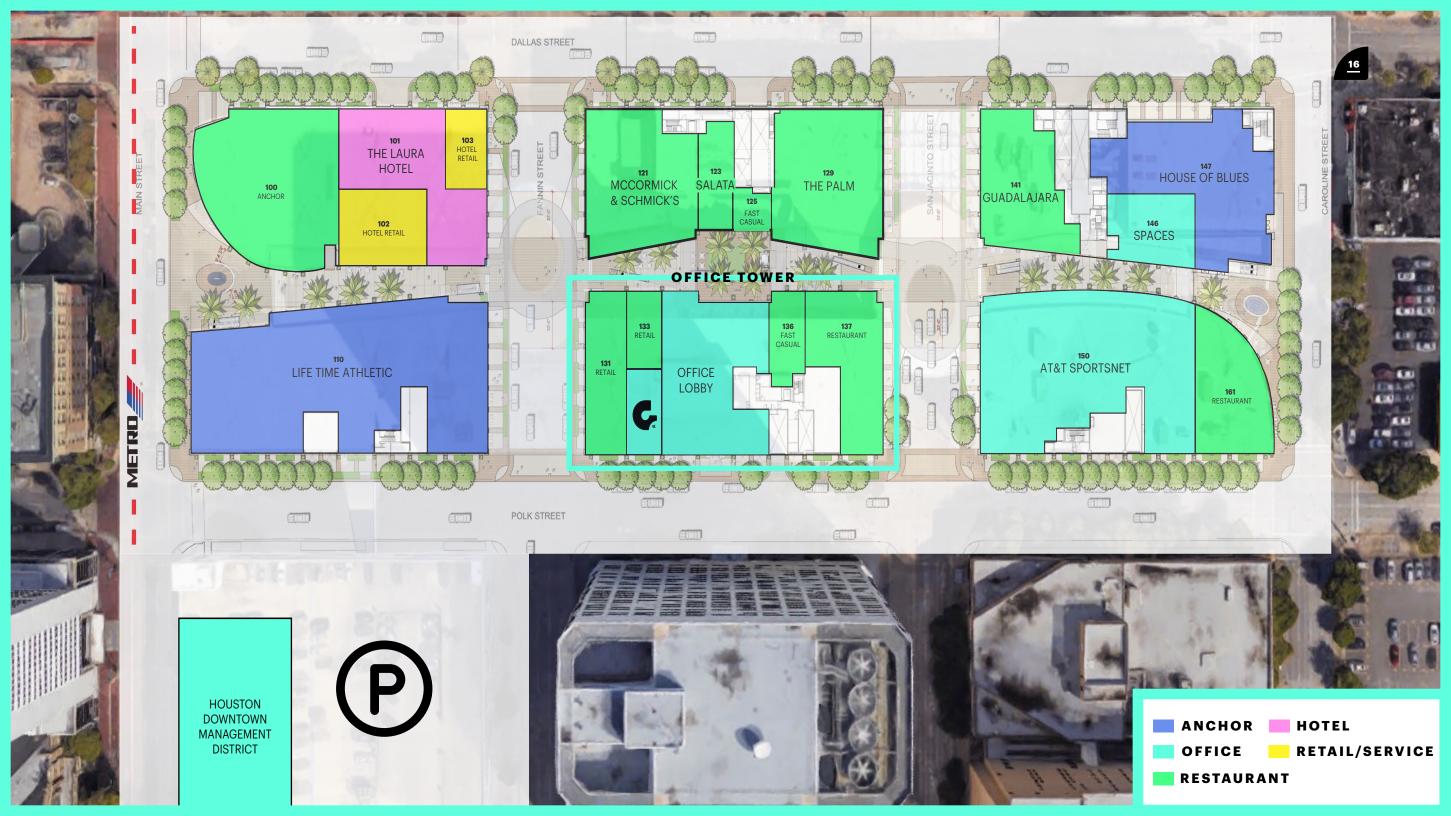

### **Instant Connectivity**

GreenStreet's amenity rich, 4-block campus enhances employers' most valuable asset, their people. Located in the heart of thriving Downtown Houston, GreenStreet Tower's 260,000 SF of class-A office space is dedicated to innovative and collaborative businesses looking for unique space, surrounded by convenience, hospitality, and amenities that enable people to be their best.

Mixed-use campus of shops, dining & entertainment Diamond Club Life Time Athletic, Spa and Cafe

## GreenStreet Amenities

# GreenStreet is the new model of urban lifestyle, fitness, and workspace.

108,000 Sf FITNESS CLUB, COWORKING, SPA 40,000 sf

CONTIGUOUS CITY BLOCKS

223
LUXURY BOUTIQUE HOTEL
ROOMS ON SITE

80,000 Sf

348,000 Sf creative, incubator, tech and tower office space

40,000 Sf

THE ONLY TRULY MIXED-USE ENVIRONMENT IN DOWNTOWN HOUSTON, GREENSTREET OFFERS AN EXPERIENCE LIKE NO OTHER.