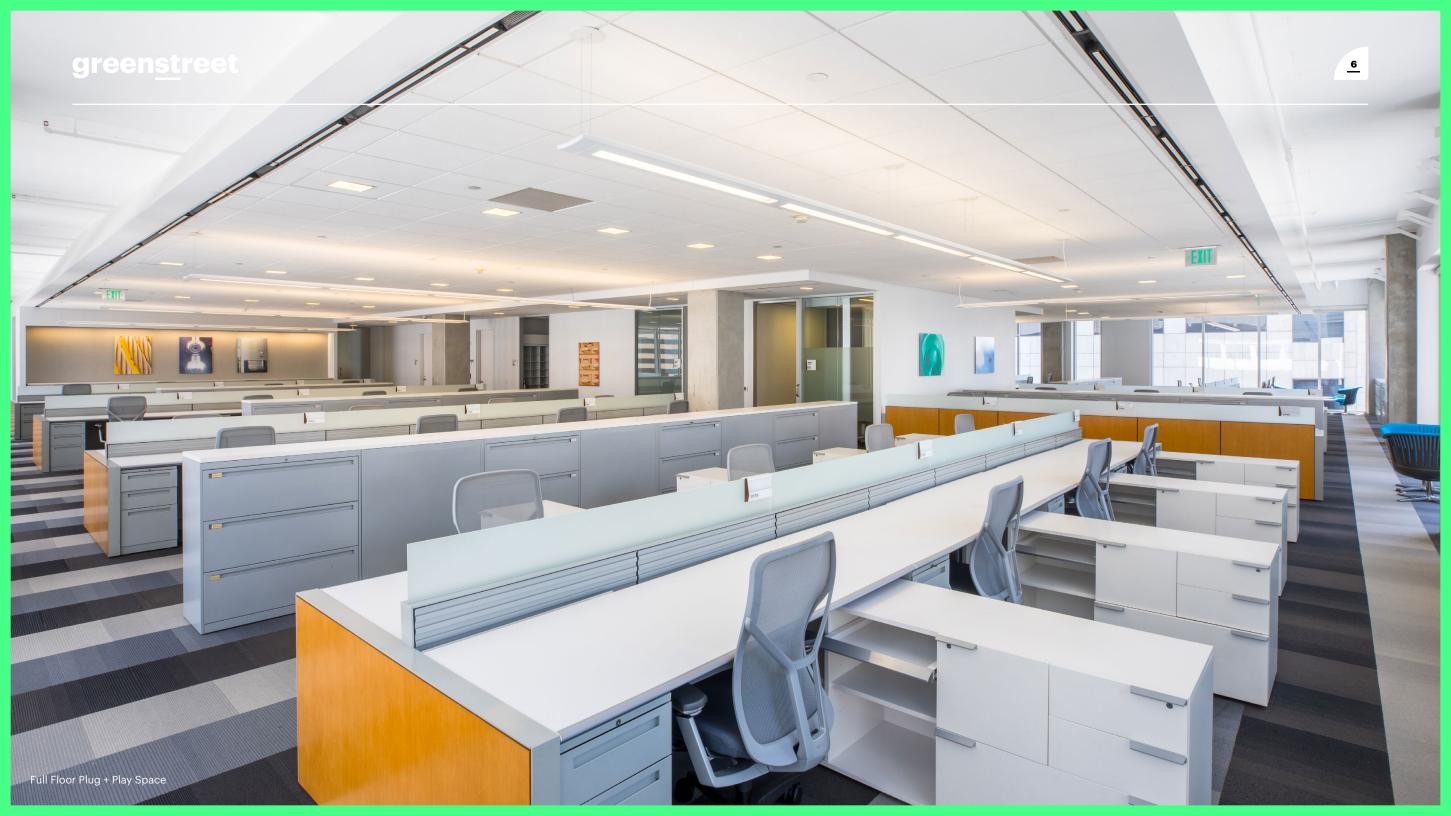

### Plug + Play Space Available:

200,000 SF Plug + Play
Flexible Terms
150 cubicles per floor
2 large, 1 medium, and 2 small conference rooms per floor

#### **Tower Details:**

11 story class-A office tower

Dedicated 8-level parking garage with 24/7 controlled access
3.5:1,000 parking ratio
24,300 SF floorplates
3 level hospitality inspired lobby with concierge service