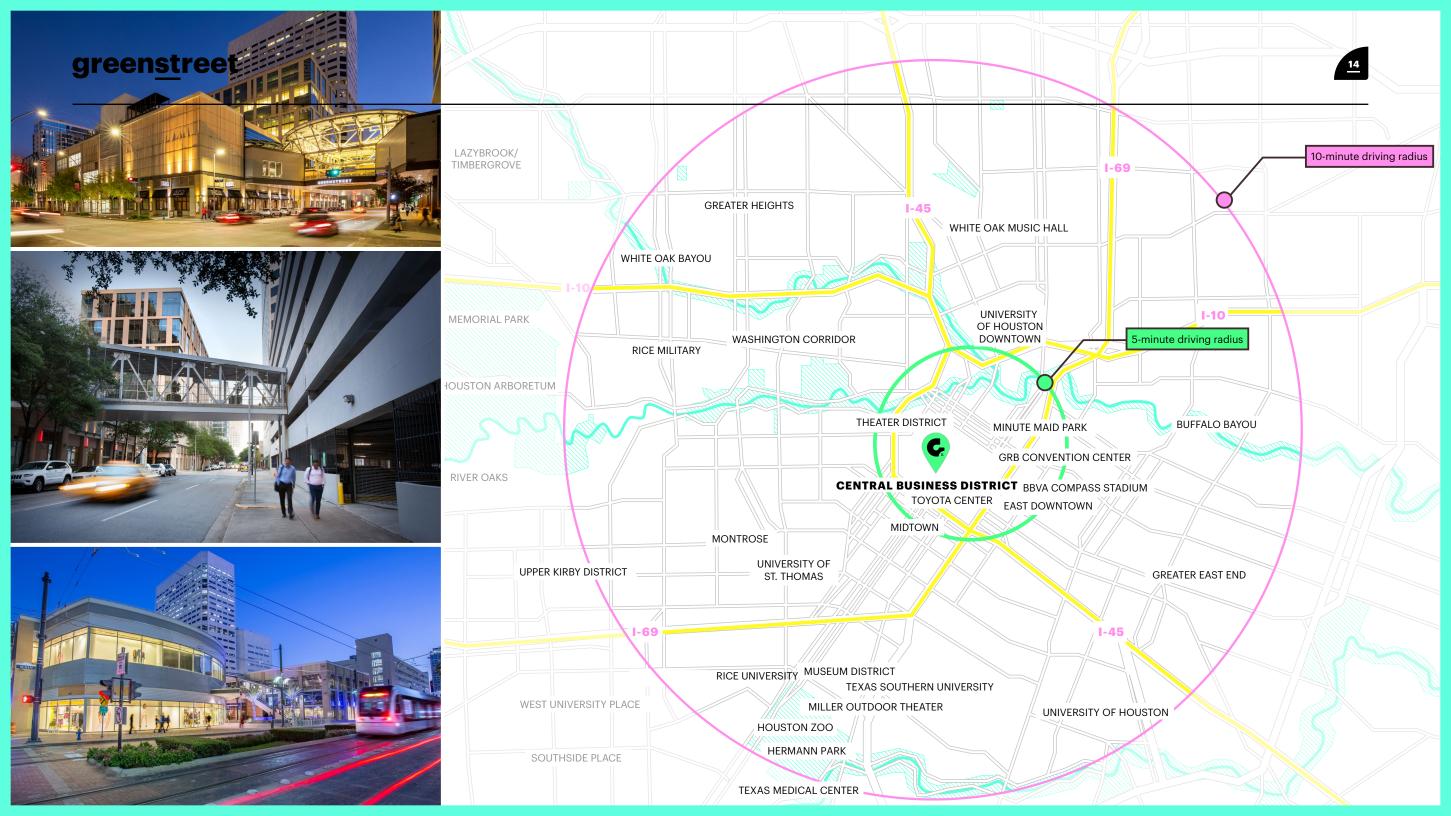

### **Instant Connectivity**

GreenStreet's amenity rich, 4-block campus enhances employers' most valuable asset, their people. Located in the heart of thriving Downtown Houston, GreenStreet Tower's 260,000 SF of class-A office space is dedicated to innovative and collaborative businesses looking for unique space, surrounded by convenience, hospitality, and amenities that enable people to be their best.