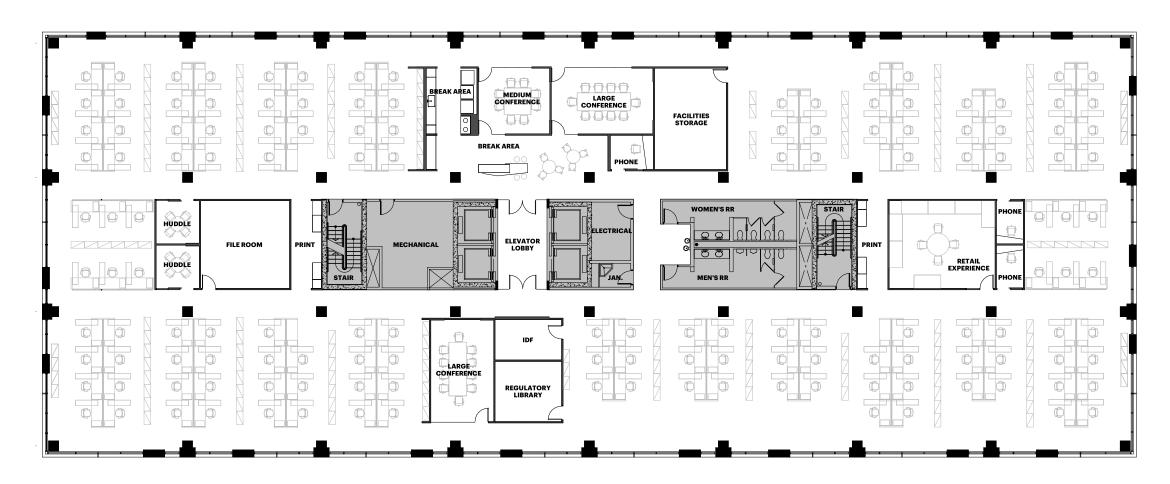

### Plug + Play Space Available:

200,000 SF Plug + Play
Flexible Terms
150 cubicles per floor
2 large, 1 medium, and 2 small conference rooms per floor

### **ROOM / SEAT COUNTS:**

Retail Experience

Large Conference 2 Rooms / 10 Seats ea. Break Area 1 Room / 10 Seats

Medium Conference 1 Room / 8 Seats Phone Room 3 Rooms / 1 Seat ea.

Huddle 2 Rooms / 4 Seats ea.

Workstations 72" Desk / 142 Seats

1 Room / 4 Seats