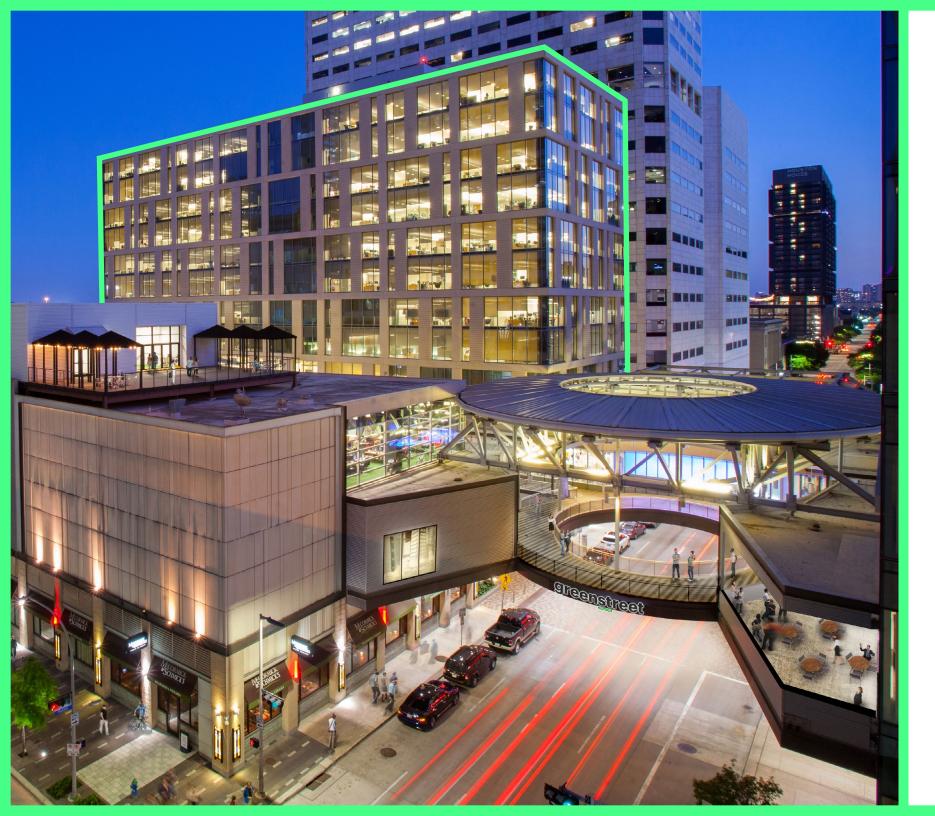

### **Instant Connectivity**

GreenStreet's amenity rich, 4-block campus enhances employers' most valuable asset, their people. Located in the heart of thriving Downtown Houston, GreenStreet Tower's 260,000 SF of class-A office space is dedicated to innovative and collaborative businesses looking for unique space, surrounded by convenience, hospitality, and amenities that enable people to be their best.

#### **Tower Details:**

11 story class-A office tower

Dedicated 8-level parking garage with 24/7 controlled access
3.5:1,000 parking ratio
24,300 SF floorplates
3 level hospitality inspired lobby with concierge service