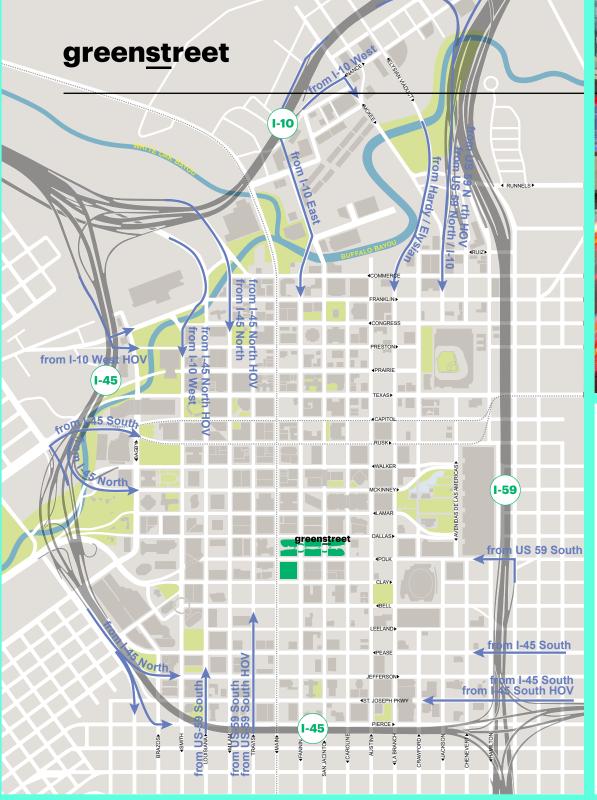

### **Instant Connectivity**

GreenStreet's amenity rich, 4-block campus enhances employers' most valuable asset, their people. Located in the heart of thriving Downtown Houston, GreenStreet Tower's 260,000 SF of class-A office space is dedicated to innovative and collaborative businesses looking for unique space, surrounded by convenience, hospitality, and amenities that enable people to be their best.

#### **Tower Details:**

11 story class-A office tower

Dedicated 8-level parking garage with 24/7 controlled access
3.5:1,000 parking ratio
24,300 SF floorplates
3 level hospitality inspired lobby with concierge service