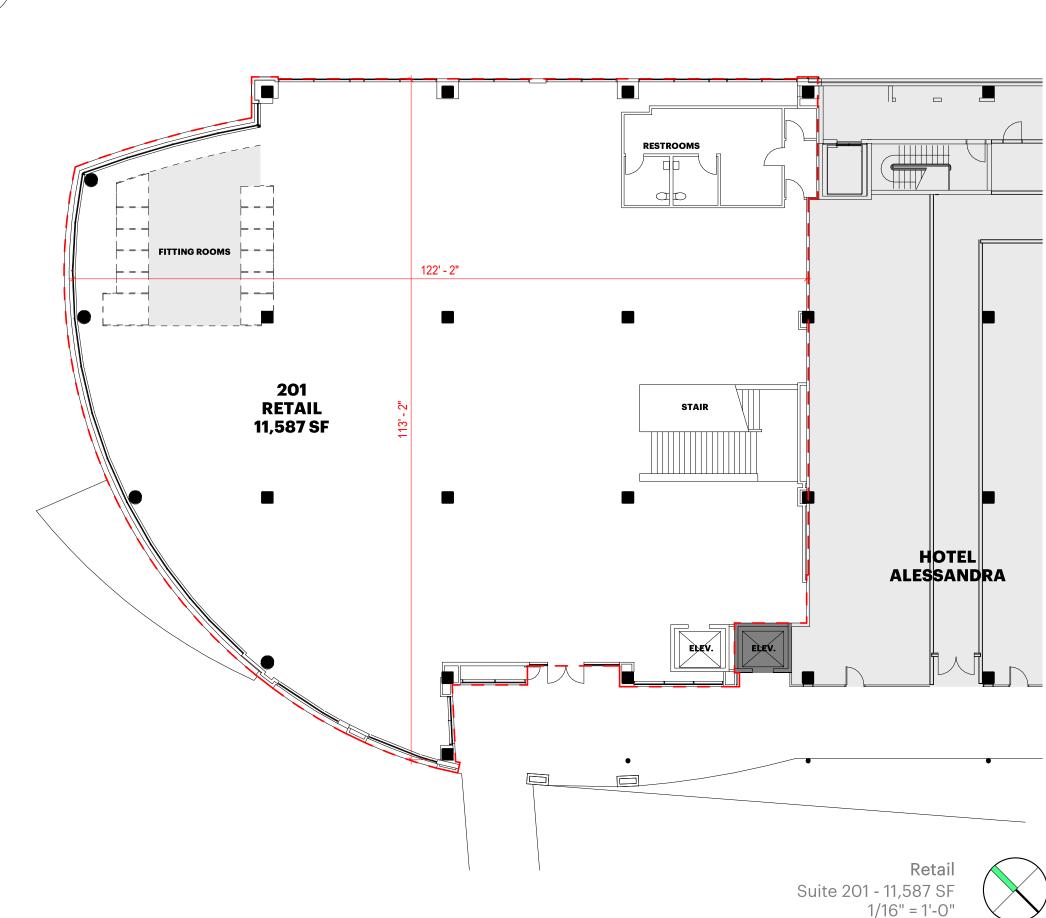

greenstreet

LEASE SPACE

Except as expressly provided in a lease agreement. This plan, drawing, or exhibit is for information purposes only and intended only as a general description of improvements which constitute a part of the retail complex of the development. Specific names, locations, dimensions of any stores, entrances, or improvements are subject to change, modification, alteration and deletion by landlord or other parties and are not a representation or warranty as to the opening or continued operation of any store named or depicted on any plan, drawing, or exhibits. Landlord reserves the right to change the number and location of building, building dimensions, the number of floors in any of the buildings, store dimensions and location, and the identity and type of other tenancies and occupancies. Area calculations are for approximation purposes and should be verified by tenant or tenant's agent prior to finalizing lease.