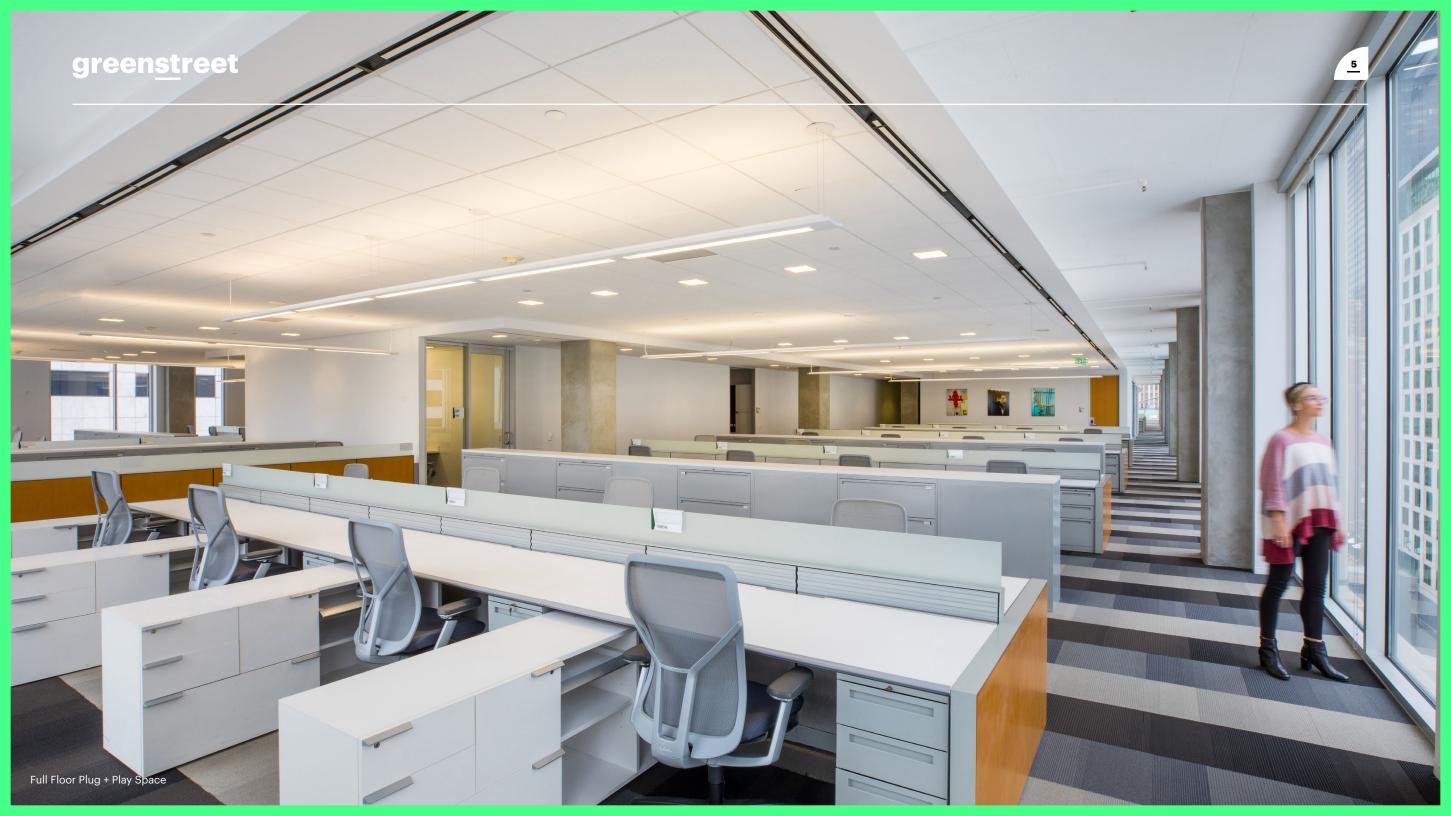

### Plug + Play Space Available:

200,000 SF Plug + Play
Flexible Terms
150 cubicles per floor
2 large, 1 medium, and 2 small conference rooms per floor

### **ROOM / SEAT COUNTS:**

Large Conference 2 Rooms / 10 Seats ea. Break Area 1 Room / 10 Seats

Medium Conference 1 Room / 8 Seats Phone Room 3 Rooms / 1 Seat ea.

Huddle 2 Rooms / 4 Seats ea.

Workstations 72" Desk / 142 Seats