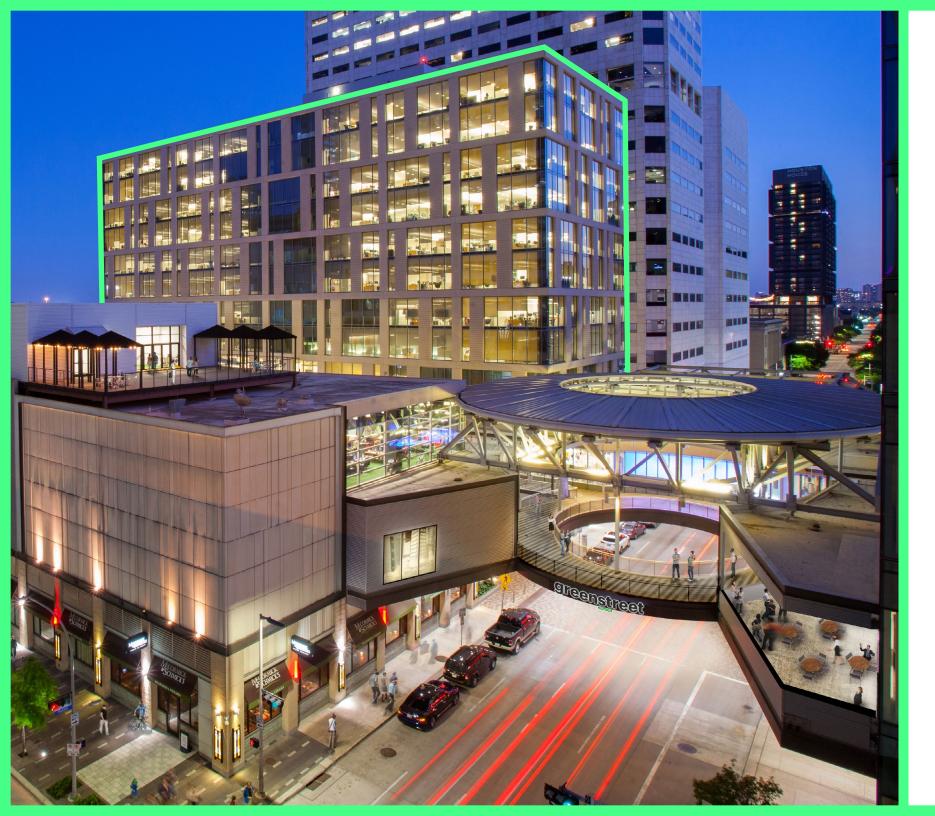

### **Instant Connectivity**

GreenStreet's amenity rich, 4-block campus enhances employers' most valuable asset, their people. Located in the heart of thriving Downtown Houston, GreenStreet Tower's 260,000 SF of class-A office space is dedicated to innovative and collaborative businesses looking for unique space, surrounded by convenience, hospitality, and amenities that enable people to be their best.

Mixed-use campus of shops, dining & entertainment Diamond Club Life Time Athletic, Spa and Cafe