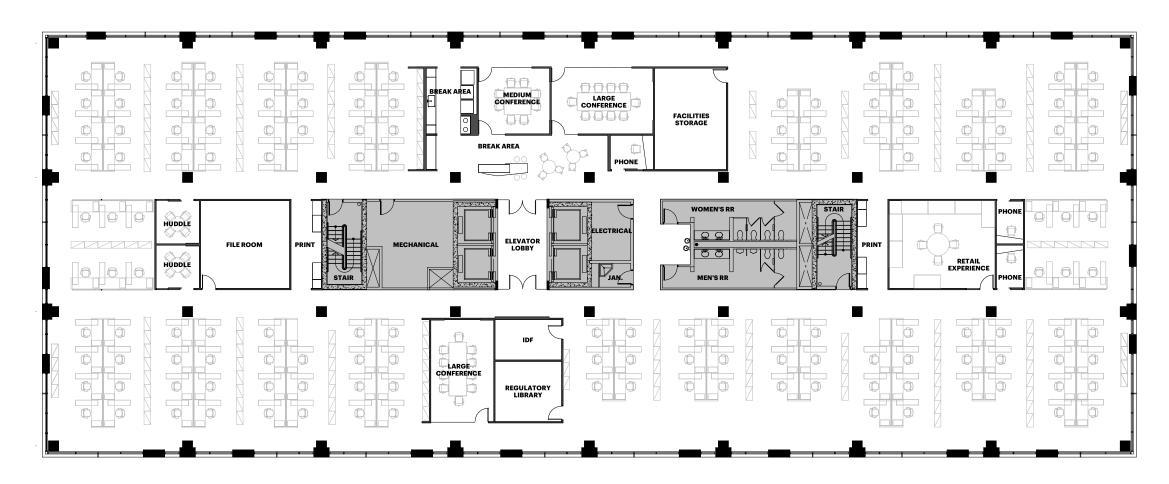

### Plug + Play Space Available:

200,000 SF Plug + Play
Flexible Terms
150 cubicles per floor
2 large, 1 medium, and 2 small conference rooms per floor

### **ROOM / SEAT COUNTS:**

Large Conference 2 Rooms / 10 Seats ea. Break Area 1 Room / 10 Seats

Medium Conference 1 Room / 8 Seats Phone Room 3 Rooms / 1 Seat ea.

Huddle 2 Rooms / 4 Seats ea.

Workstations 72" Desk / 142 Seats

Retail Experience 1 Room / 4 Seats