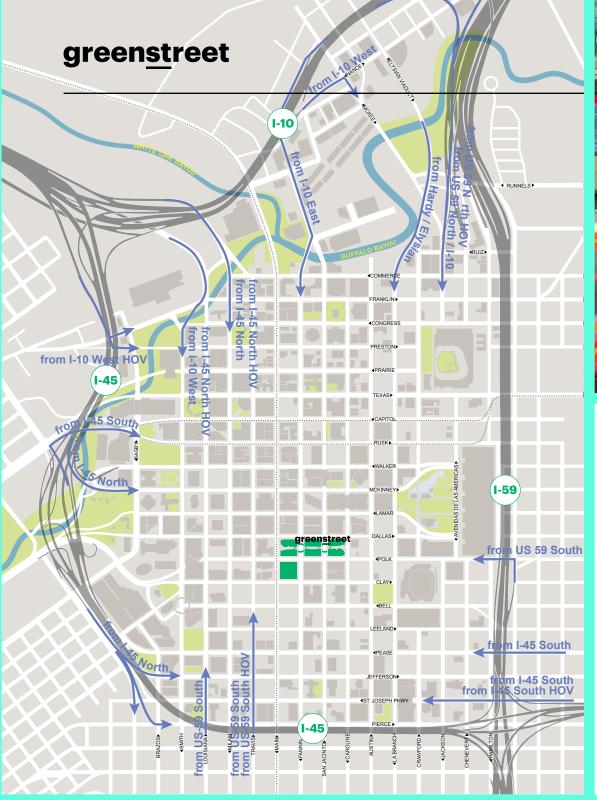

### **Instant Connectivity**

GreenStreet's amenity rich, 4-block campus enhances employers' most valuable asset, their people. Located in the heart of thriving Downtown Houston, GreenStreet Tower's 260,000 SF of class-A office space is dedicated to innovative and collaborative businesses looking for unique space, surrounded by convenience, hospitality, and amenities that enable people to be their best.

**EASY TRANSIT** 

OC TRANSIT PARADISE

OC VERY WALKABLE

CYCLIST FRIENDLY

**PARKING** 

1,450

PARKING GARAGE SPACES
IN ATTACHED GARAGE

3.5:1,000 PARKING RATIO