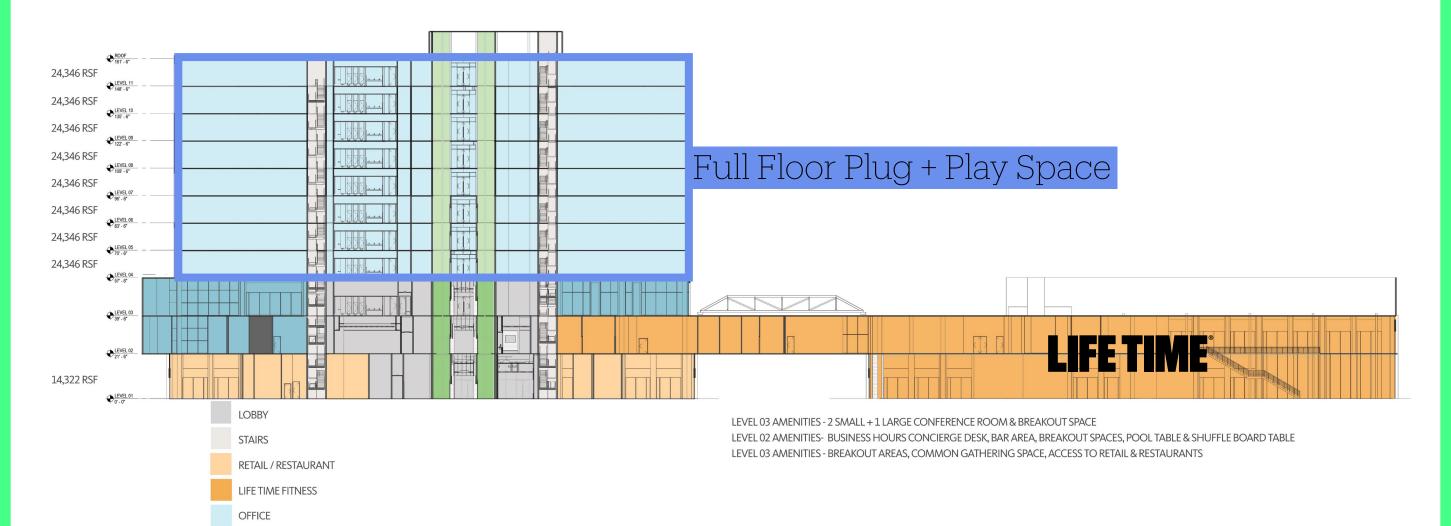

### Plug + Play Space Available:

200,000 SF Plug + Play
Flexible Terms
150 cubicles per floor
2 large, 1 medium, and 2 small conference rooms per floor

#### **Tower Details:**

11 story class-A office tower

Dedicated 8-level parking garage with 24/7 controlled access
3.5:1,000 parking ratio
24,300 SF floorplates
3 level hospitality inspired lobby with concierge service

Mixed-use campus of shops, dining & entertainment Diamond Club Life Time Athletic, Spa and Cafe