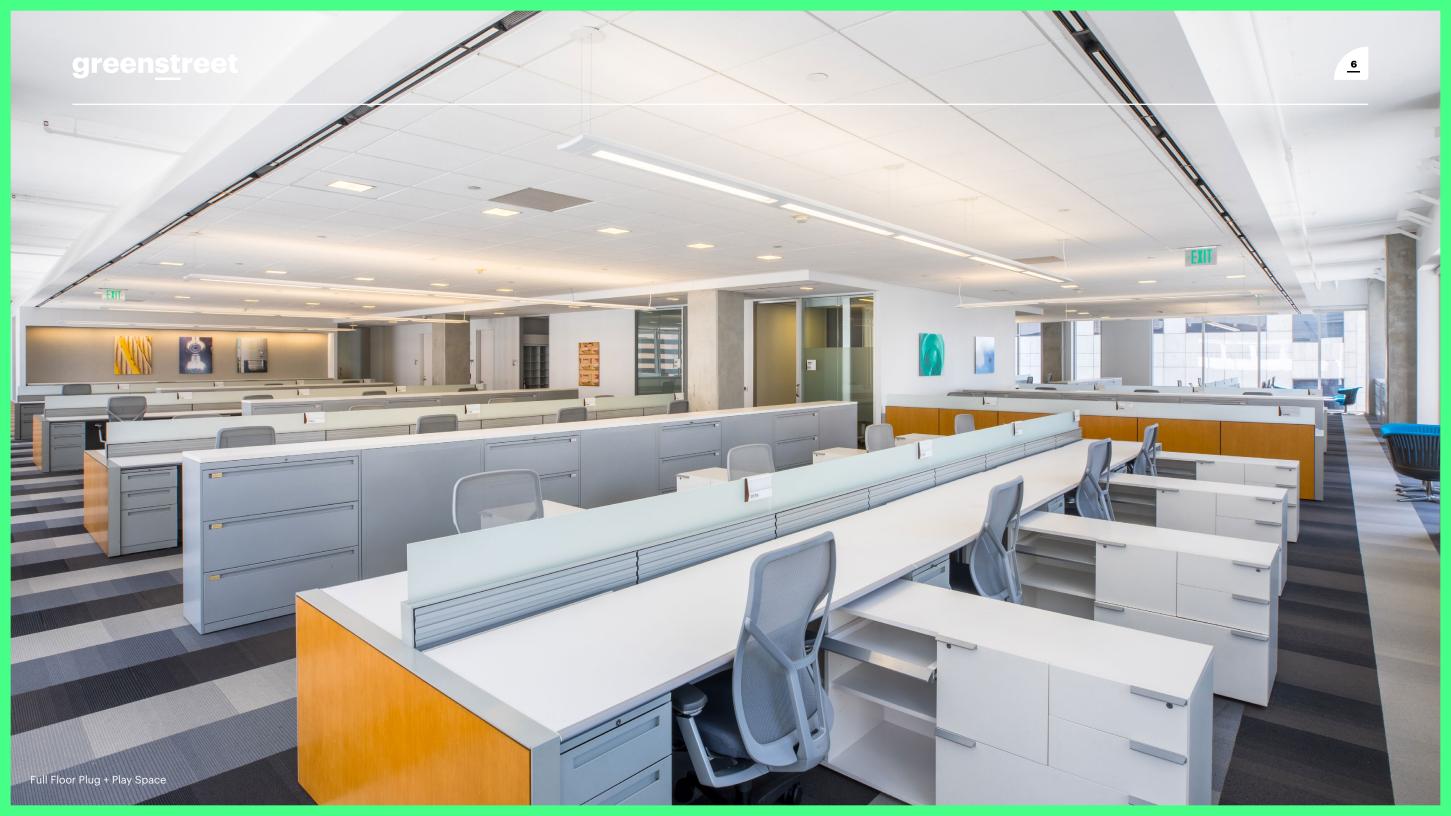

### Plug + Play Space Available:

200,000 SF Plug + Play
Flexible Terms
150 cubicles per floor
2 large, 1 medium, and 2 small conference rooms per floor