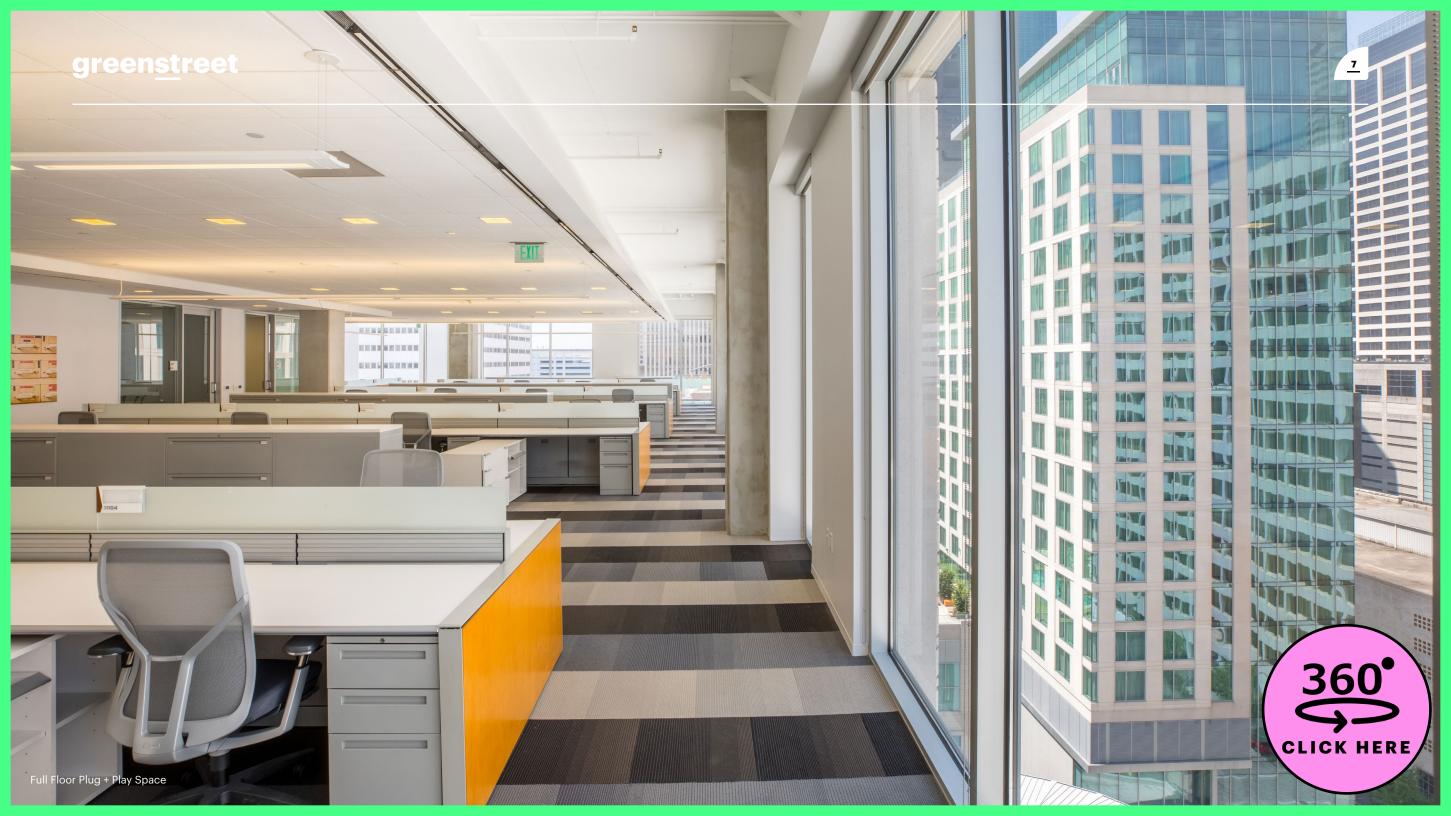

### Plug + Play Space Available:

200,000 SF Plug + Play
Flexible Terms
150 cubicles per floor
2 large, 1 medium, and 2 small conference rooms per floor