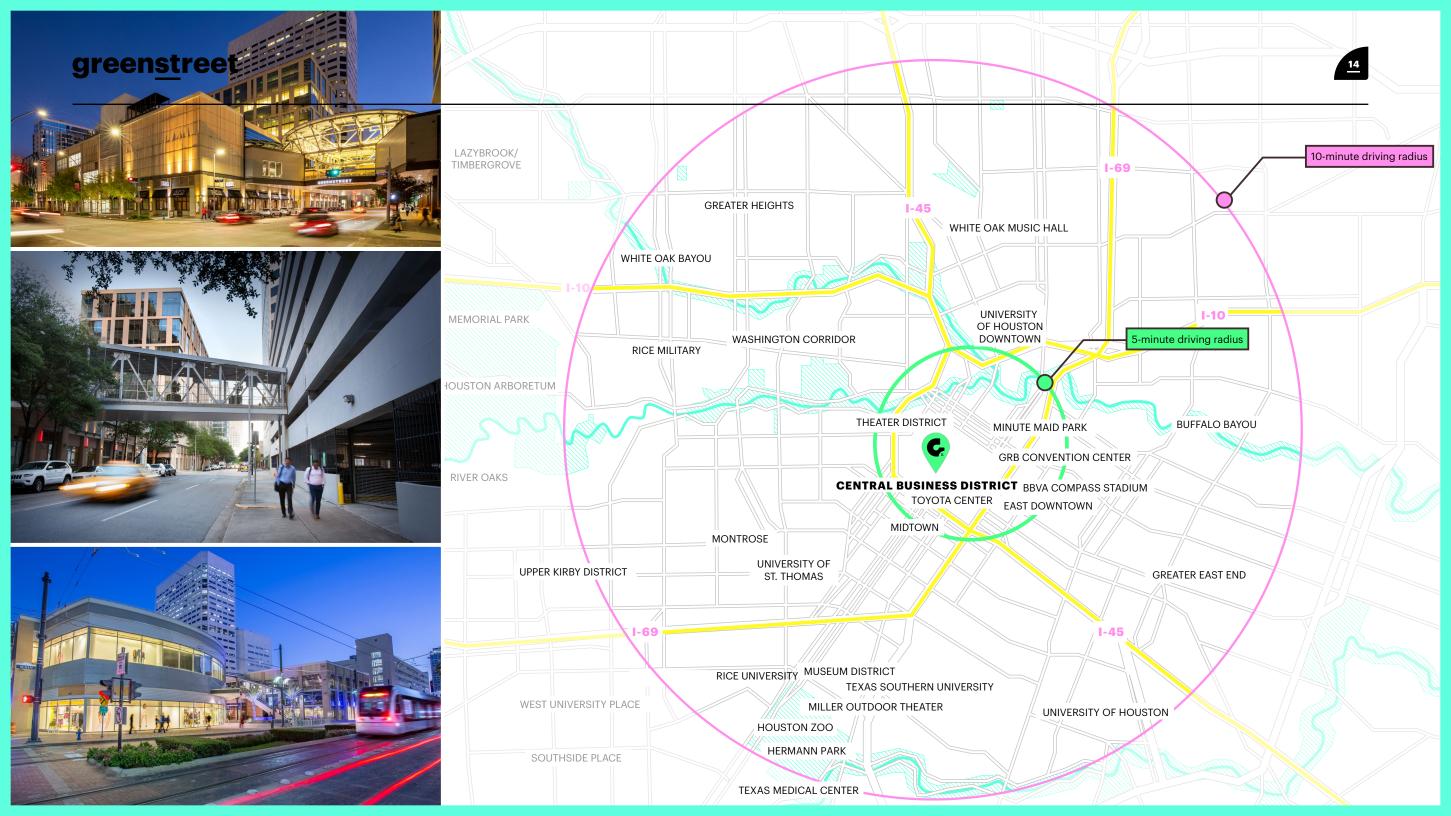

### **Instant Connectivity**

GreenStreet's amenity rich, 4-block campus enhances employers' most valuable asset, their people. Located in the heart of thriving Downtown Houston, GreenStreet Tower's 260,000 SF of class-A office space is dedicated to innovative and collaborative businesses looking for unique space, surrounded by convenience, hospitality, and amenities that enable people to be their best.

**EASY TRANSIT** 

OC TRANSIT PARADISE

OC VERY WALKABLE

CYCLIST FRIENDLY

**PARKING** 

1,450

PARKING GARAGE SPACES
IN ATTACHED GARAGE

3.5:1,000 PARKING RATIO