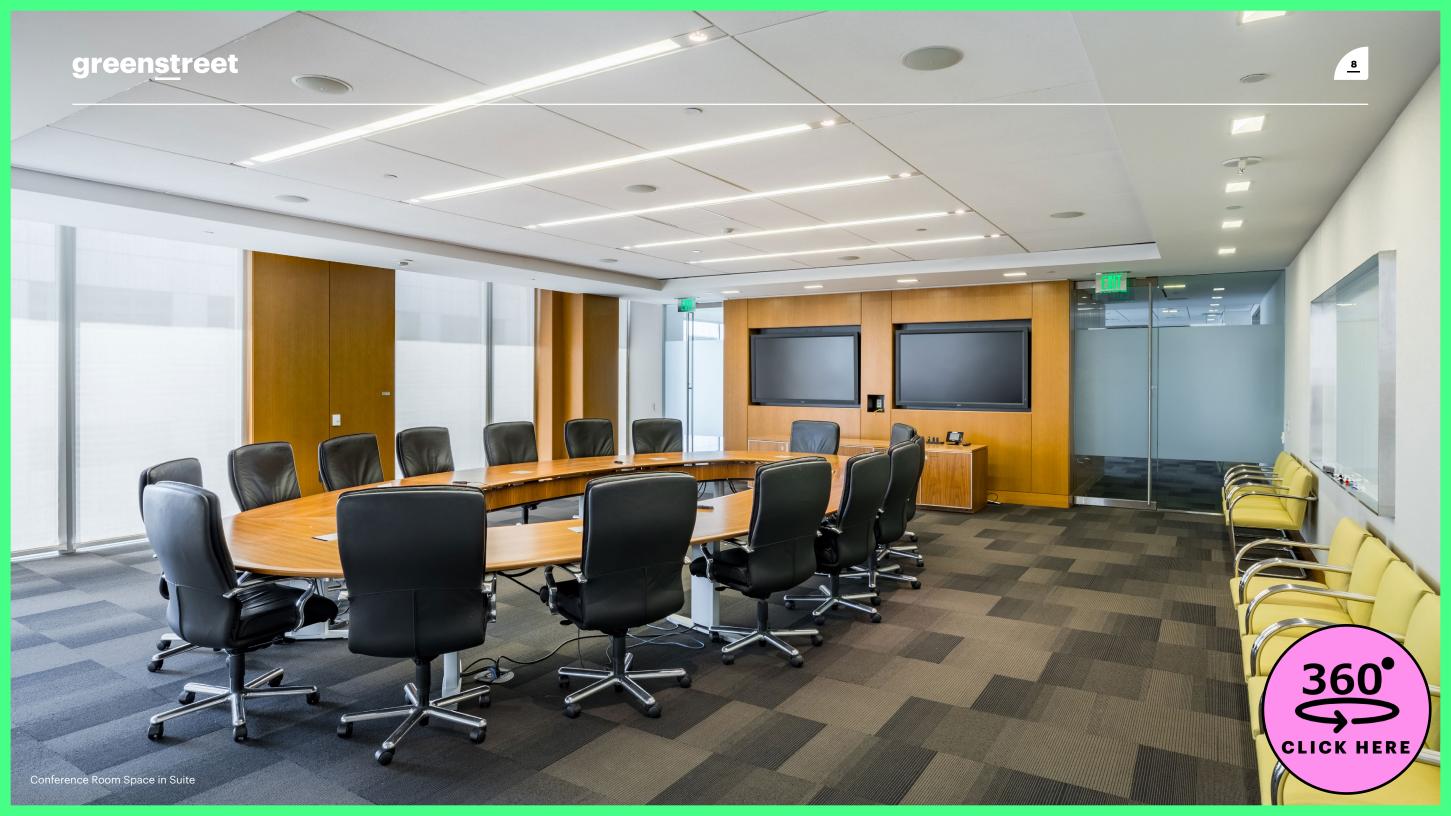

### Plug + Play Space Available:

200,000 SF Plug + Play
Flexible Terms
150 cubicles per floor
2 large, 1 medium, and 2 small conference rooms per floor

3 level hospitality inspired lobby with concierge service

Lobby connected ground level retail

11' glass windows

35' bay depths

35' bay depths

Two low-rise elevators & four exclusive tower elevators

Dedicated meeting space