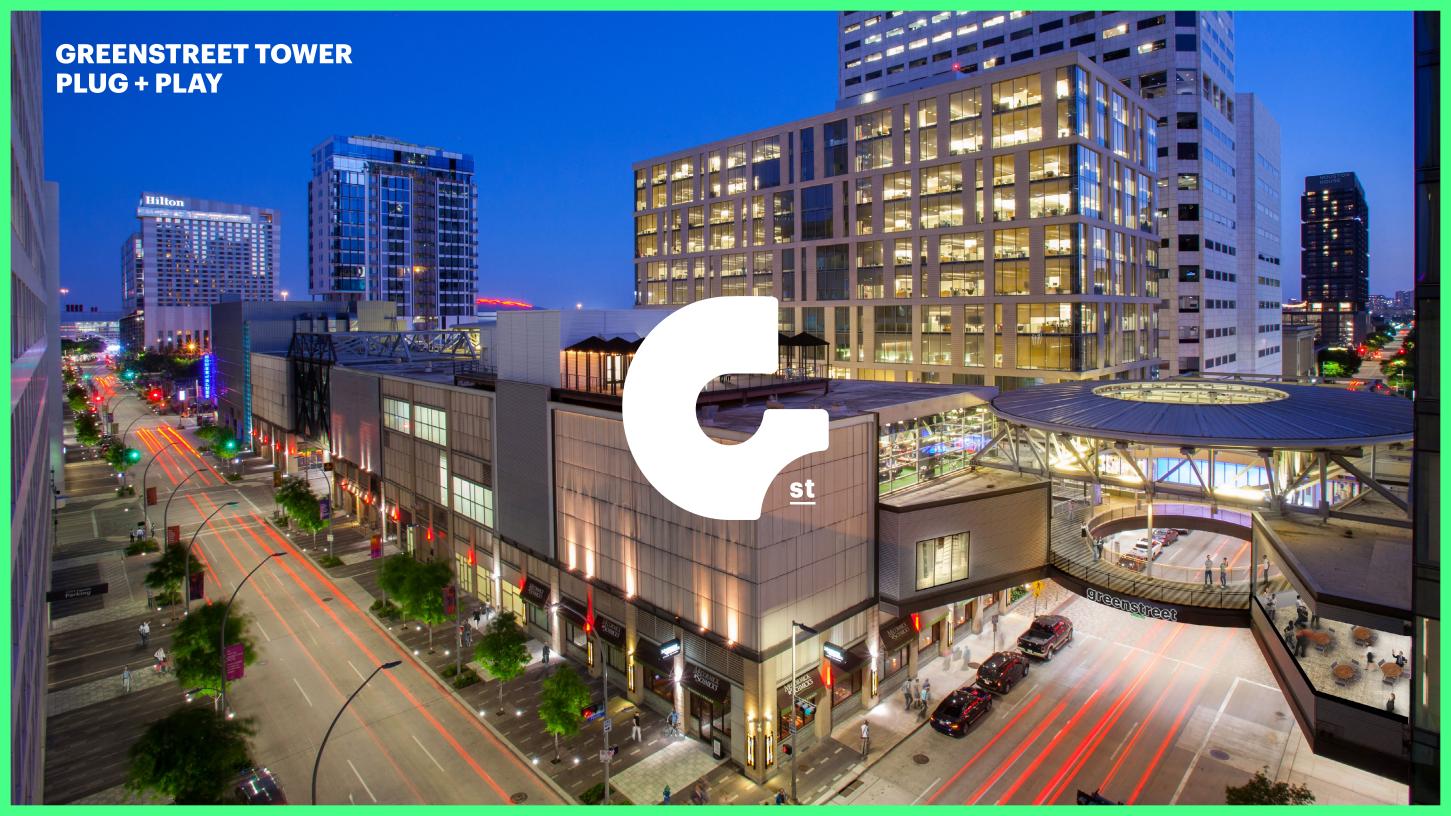

### **Instant Connectivity**

GreenStreet's amenity rich, 4-block campus enhances employers' most valuable asset, their people. Located in the heart of thriving Downtown Houston, GreenStreet Tower's 260,000 SF of class-A office space is dedicated to innovative and collaborative businesses looking for unique space, surrounded by convenience, hospitality, and amenities that enable people to be their best.

### Plug + Play Space Available:

200,000 SF Plug + Play
Flexible Terms
150 cubicles per floor
2 large, 1 medium, and 2 small conference rooms per floor