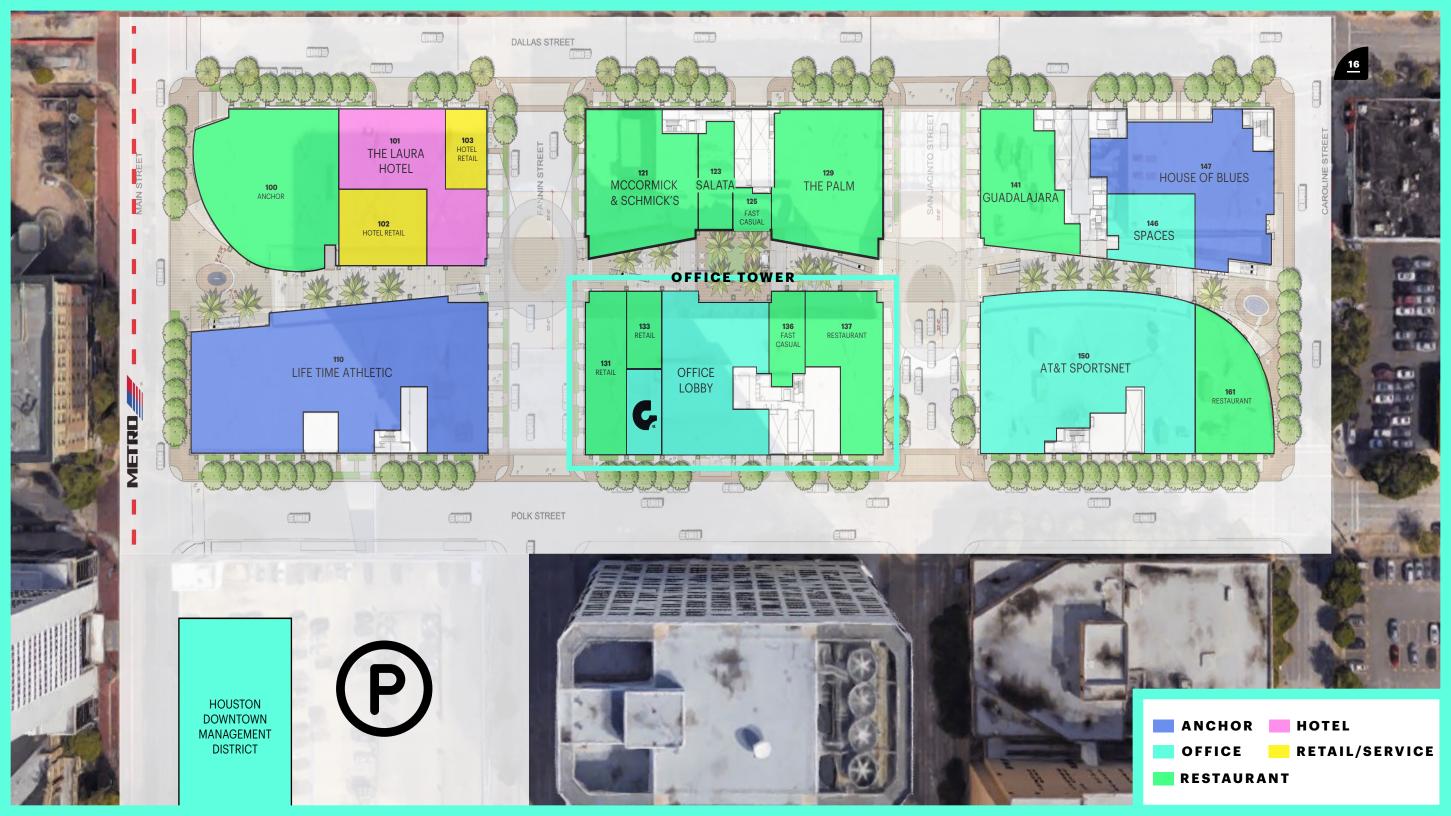

### **Instant Connectivity**

GreenStreet's amenity rich, 4-block campus enhances employers' most valuable asset, their people. Located in the heart of thriving Downtown Houston, GreenStreet Tower's 260,000 SF of class-A office space is dedicated to innovative and collaborative businesses looking for unique space, surrounded by convenience, hospitality, and amenities that enable people to be their best.

#### **Tower Details:**

11 story class-A office tower

Dedicated 8-level parking garage with 24/7 controlled access
3.5:1,000 parking ratio
24,300 SF floorplates
3 level hospitality inspired lobby with concierge service

3 level hospitality inspired lobby with concierge service

Lobby connected ground level retail

11' glass windows

35' bay depths

35' bay depths

Two low-rise elevators & four exclusive tower elevators

Dedicated meeting space

Mixed-use campus of shops, dining & entertainment Diamond Club Life Time Athletic, Spa and Cafe

### green<u>st</u>reet

LIFE TIME CO-WORKING OFFICES

LOWER LEVEL ELEVATORS (2 EA)

TOWER ELEVATORS (4 EA)

Building Core